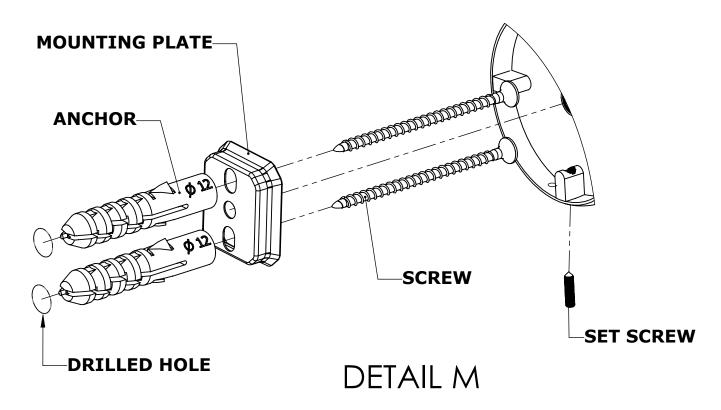

#### Step 1: Drill holes in Wall for screw anchors and attach Mounting Plate to Wall

Determine your desired location for installation and make a mark for the location of the mounting plate. Remove mounting plate from backplate by loosening set screw in backplate as pictured below. Place center hole of mounting plate over mark made above. Make 2 marks where mounting screws will be placed as shown below. Drill hole at each of the marks. (You may substitute other style mounting anchors or screws if desired). Place anchors into the holes made. Place mounting plate over holes and secure to mounting surface using screws as shown below.