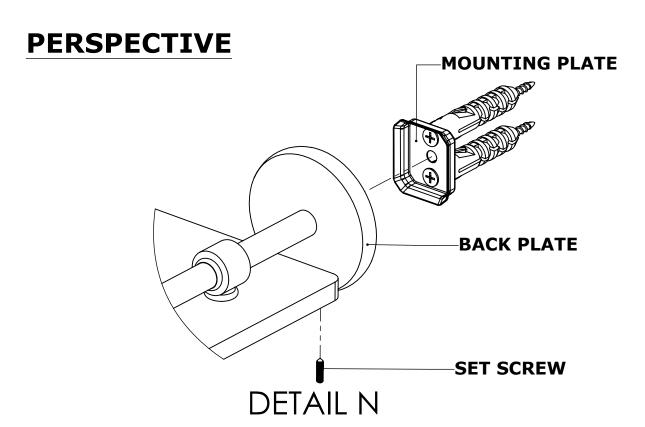

### **PERSPECTIVE**

#### **Step 2:** Attach Bracket to Mounting Plate.

Place bracket on mounting plate and secure by tightening set screw as shown below.