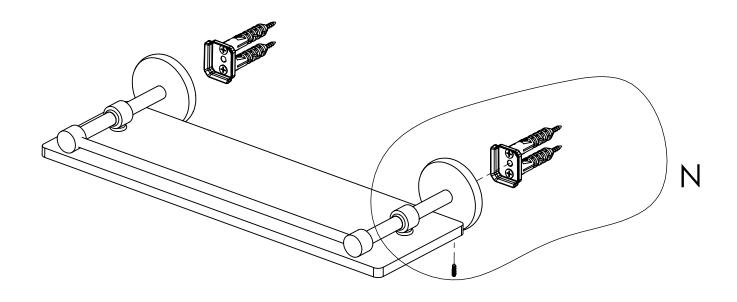

#### **Step 2:** Attach Bracket to Mounting Plate.

Place bracket on mounting plate and secure by tightening set screw as shown below.