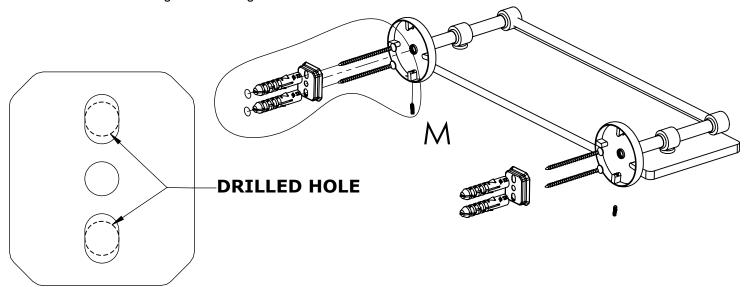

#### Step 1: Drill holes in Wall for screw anchors and attach Mounting Plate to Wall

Determine your desired location for installation and make a mark for the location of the mounting plate. Remove mounting plate from backplate by loosening set screw in backplate as pictured below. Place center hole of mounting plate over mark made above. Make 2 marks where mounting screws will be placed as shown below. Drill hole at each of the marks. (You may substitute other style mounting anchors or screws if desired). Place anchors into the holes made. Place mounting plate over holes and secure to mounting surface using screws as shown below.